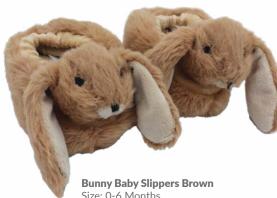

# Bouncing BUNNIES

#SofterThanASoftThing

Bunny Baby Slippers Cream Size: 0-6 Months Code: MRT21963R

**Bunny Rattle Cream** Size: 10cm Code: MRT21704R1

**Cream Bunny Hand Puppet** Size: 23cm Code: MRT30235A