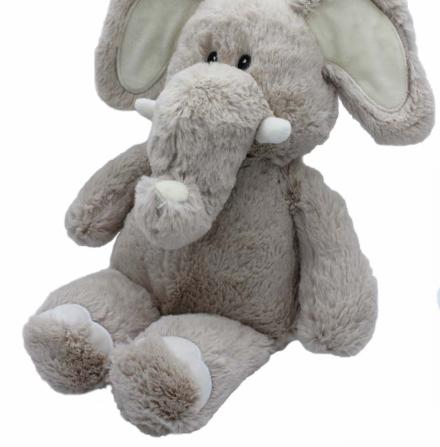

# SofterThanASoftThing

White Goat Available in two sizes

**Ragdoll Cat** Available in two sizes

Small Sitting Pony Size: 20cm Code: MRT70211-7

**Elephant** Size: 25cm Code: MRT80211

## Fantastic FOXES

**Mini Elephant** Size: 11cm Code: MRT300774

### Enjoy ELEPHANTS

www.jomandatrade.com