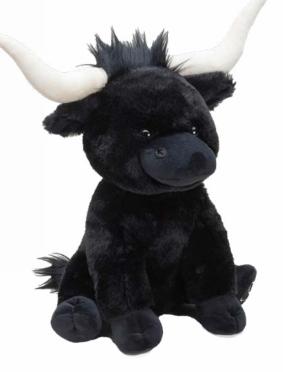

11

Mini Black Longhorn Cow Size: 11cm Code: MRLH0055-11

# Black Longhorn

Small Black Longhorn Cow Size: 20cm Code: MRLH0055-18

.

Medium Black Longhorn Cow Size: 23cm Code: MRLH0055-23

Huge Black Longhorn Cow Made to order Size: 90cm Code: MRLH0055-90CM Large Black Longhorn Cow Size: 30cm Code: MRLH0055-30