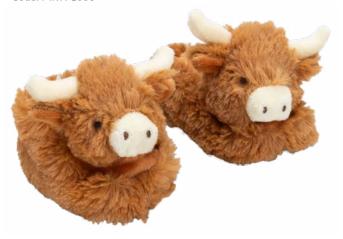

**Highland Cow Baby Rattle** Size: 10cm Code: MRT30036

**Highland Cow Baby Slippers** Size: 0-6 Months Code: MRT30035

**Large Highland Cow** Size: 30cm Code: MRT8025430

> Extra Large Highland Cow Size: 60cm Code: MRT80254-60