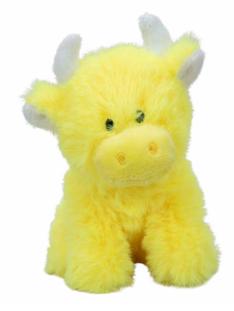

Mini Highland Cow Red Angus Size: 11cm Code: MRT80254A-4

Mini Highland Cow Dark Blue Oban Size: 11cm Code: MRT80254M-4

Mini Highland Cow Purple Jock Size: 11cm Code: MRT80254J-4 Mini Highland Cow Baby Blue Murray Size: 11cm Code: MRT80254I-4 Mini Highland Cow Baby Pink Isla Size: 11cm Code: MRT80254L-4 Mini Highland Cow Yellow Nevis Size: 11cm Code: MRT80254E-4

Mini Highland Cow Baby Blue Murray Size: 11cm Code: MRT80254I-4

20

Mini Highland Cow Yellow Nevis Size: 11cm Code: MRT80254E-4

Mini Highland Cow Green Arran Size: 11cm Code: MRT80254F-4

Mini Highland Cow Orange Dougal Size: 11cm Code: MRT80254D-4