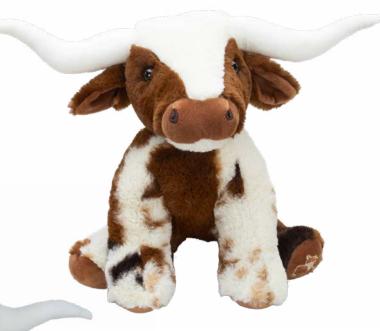

### Lovely CREATURES

**Mini Donkey** Size: 11cm Code: MRLH0062-11

**Small Donkey** Size: 18cm Code: MRLH0062

**Small Pig** Size: 18cm Code: MRLH0069

**Mini Pig** Size: 11cm Code: MRLH0069-11

Mini Cream Brown Texas Longhorn Cow Size: 11cm Code: MRLH0007-11CM

### Texas Longhorn COWS

Small Cream Brown Texas Longhorn Cow Size: 20cm Code: MRLH0007-18

Medium Cream Brown Texas Longhorn Cow Size: 23cm Code: MRLH0007-23

Large Cream Brown Texas Longhorn Cow Size: 30cm Code: MRLH0007-30