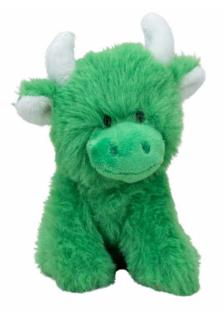

### NEW

Extra Large Highland Cow Rainbow Size: 60cm Code: MRT80254R-60

**Small Highland Cow Rainbow** 

Mini Highland Cow Orange Dougal Size: 11cm Code: MRT80254D-4 Mini Highland Cow Green Arran Size: 11cm Code: MRT80254F-4

Mini Highland Cow Red Angus Size: 11cm Code: MRT80254A-4

Mini Highland Cow Dark Blue Oban Size: 11cm Code: MRT80254M-4

Mini Highland Cow Purple Jock Size: 11cm Code: MRT80254J-4 Mini Highland Cow Baby Blue Murray Size: 11cm Code: MRT80254I-4 Mini Highland Cow Baby Pink Isla Size: 11cm Code: MRT80254L-4 Mini Highland Cow Yellow Nevis Size: 11cm Code: MRT80254E-4

Mini Highland Cow Baby Blue Murray Size: 11cm Code: MRT80254I-4

20

Mini Highland Cow Yellow Nevis Size: 11cm Code: MRT80254E-4

Mini Highland Cow Green Arran Size: 11cm Code: MRT80254F-4

Mini Highland Cow Orange Dougal Size: 11cm Code: MRT80254D-4