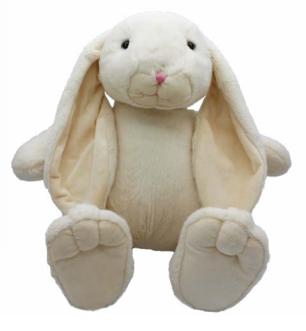

Mini Highland Cow Dark Blue Oban Size: 11cm Code: MRT80254M-4

Mini Highland Cow Baby Pink Isla Size: 11cm Code: MRT80254L-4

Large Snuggly Bunny Brown Size: 30cm Code: MRT22266A30

Size: 0-6 Months Code: MRT21963R2 Bunny Rattle Brown Size: 10cm Code: MRT21704R2

**Bunny Toy Soother Brown** Size: One Size Code: MRT21961R2

Mini Snuggly Bunny Cream Size: 14cm Code: MRT22266C3

Small Snuggly Bunny Cream Size: 18cm Code: MRT22266C

Large Snuggly Bunny Cream Size: 30cm Code: MRT22266B30