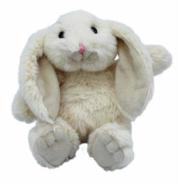

**Bunny Toy Soother Brown** Size: One Size Code: MRT21961R2

Mini Snuggly Bunny Cream Size: 14cm Code: MRT22266C3

Small Snuggly Bunny Cream Size: 18cm Code: MRT22266C

Large Snuggly Bunny Cream Size: 30cm Code: MRT22266B30