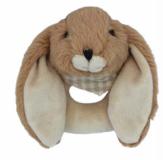

# Bouncing BUNNIES

#SofterThanASoftThing

Bunny Baby Slippers Cream Size: 0-6 Months Code: MRT21963R

**Bunny Rattle Cream** Size: 10cm Code: MRT21704R1

**Cream Bunny Hand Puppet** Size: 23cm Code: MRT30235A