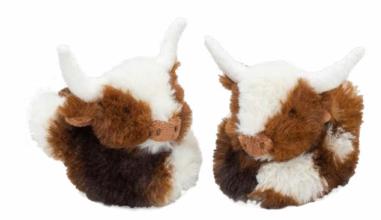

### Lovely CREATURES

**Mini Donkey** Size: 11cm Code: MRLH0062-11

**Small Donkey** Size: 18cm Code: MRLH0062

**Small Pig** Size: 18cm Code: MRLH0069

**Mini Pig** Size: 11cm Code: MRLH0069-11

Mini Cream Brown Texas Longhorn Cow Size: 11cm Code: MRLH0007-11CM

### Texas Longhorn COWS

Small Cream Brown Texas Longhorn Cow Size: 20cm Code: MRLH0007-18

Medium Cream Brown Texas Longhorn Cow Size: 23cm Code: MRLH0007-23

Large Cream Brown Texas Longhorn Cow Size: 30cm Code: MRLH0007-30