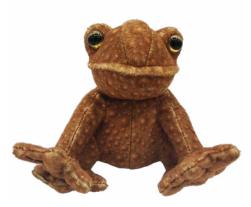

Small Toadfrog Size: 18cm Code: MRT50868-18

Mini Toadfrog Size: 11cm Code: MRT50868-11

*Jomanda Stockists* have exclusive access to our private Facebook group Add yourself to the group – JOMANDA TRADE ONLY