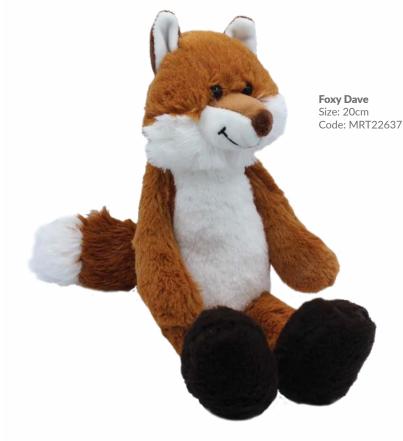

# Delightful CATS & DOGS

Mini Ginge Cat Size: 10cm Code: MRT22645-10CM

> Ginge the Cat Size: 30cm Code: MRT22645

Sitting Golden Puppy Size: 20cm Code: MRT5018220

Sitting Cream Puppy Size: 20cm Code: MRT50184