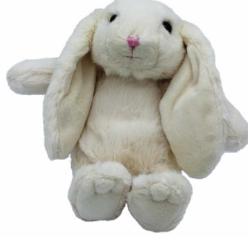

**Bunny Toy Soother Brown** Size: One Size Code: MRT21961R2

Mini Snuggly Bunny Cream Size: 14cm Code: MRT22266C3

Small Snuggly Bunny Cream Size: 18cm Code: MRT22266C

Large Snuggly Bunny Cream Size: 30cm Code: MRT22266B30