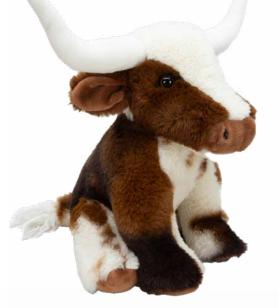

### Lovely CREATURES

**Mini Donkey** Size: 11cm Code: MRLH0062-11

**Small Donkey** Size: 18cm Code: MRLH0062

**Small Pig** Size: 18cm Code: MRLH0069

**Mini Pig** Size: 11cm Code: MRLH0069-11

Mini Cream Brown Texas Longhorn Cow Size: 11cm Code: MRLH0007-11CM

### Texas Longhorn COWS

Small Cream Brown Texas Longhorn Cow Size: 20cm Code: MRLH0007-18

Medium Cream Brown Texas Longhorn Cow Size: 23cm Code: MRLH0007-23

Large Cream Brown Texas Longhorn Cow Size: 30cm Code: MRLH0007-30