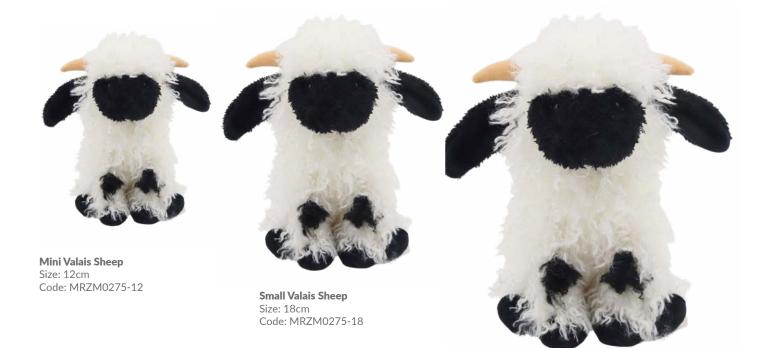

We are all **NEW** on this page

Medium Valais Sheep Size: 23cm Code: MRZM0275-23

COUlectibles!!

Mini Highland Cow Red Angus Size: 11cm Code: MRT80254A-4

Mini Highland Cow Purple Jock Size: 11cm Code: MRT80254J-4