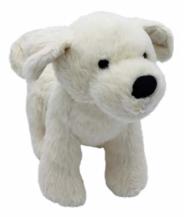

# Delightful CATS & DOGS

Mini Ginge Cat Size: 10cm Code: MRT22645-10CM

> Ginge the Cat Size: 30cm Code: MRT22645

Sitting Golden Puppy Size: 20cm Code: MRT5018220

Sitting Cream Puppy Size: 20cm Code: MRT50184

Sitting Brown & Black Puppy Size: 20cm Code: MRT50183