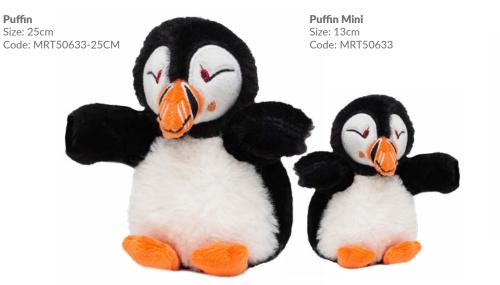

Mini Mint Starfish Size: 10cm Code: MRT50870A

Mini Pink Starfish Size: 10cm Code: MRT50870B

**Mini Penguin** Size: 10cm Code: MRT70639-10CM

Mini Pink Octopus Size: 10cm MRT50869B Mini Mint Octopus Size: 10cm Code: MRT50869A