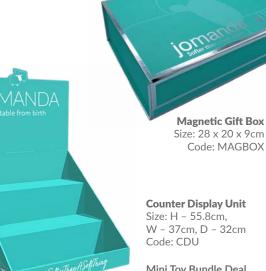

### **Available Packaging**

We stand out from other plush toy companies by offering our wide range of high quality, durable and designer gift packaging - choose from the options below to complete your order

**Counter Display Unit** Size: H - 55.8cm, W - 37cm, D - 32cm Code: CDU

Code: MAGBOX

Mini Tov Bundle Deal available with FREE CDU

**Birth Certificates** Small certificate Size: 12 x 10cm £1.50 trade RRP £4