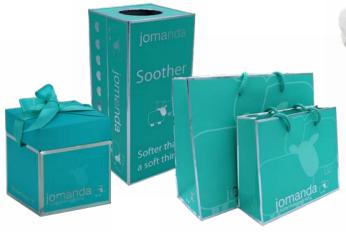

### **Available Packaging**

We stand out from other plush toy companies by offering our wide range of high quality, durable and designer gift packaging - choose from the options below to complete your order

Pop Up Box Size: H - 10cm Code: POPUPBOX

**Designer Soother Box** Size: H - 20cm Code: DESBOX

**Gift Bag** Available in 2 sizes Medium Size: H - 18cm Code: GB-MED **Small Gift Bag** Size: H - 13cm Code: GB-SML