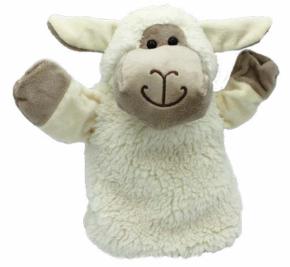

**Sheep Hand Puppet** Size: 23cm Code: MRT30234

**Sheep Baby Slippers** Size: 0-6 Months Code: MRT21963S

**Sheep Rattle** Size: 10cm Code: MRT21704S

Medium Jacob Sheep Size: 23cm Code: MRCY0078-23 **Mini Jacob Sheep** Size: 12cm Code: MRCY0078-12 Small Jacob Sheep Size: 18cm Code: MRCY0078-18