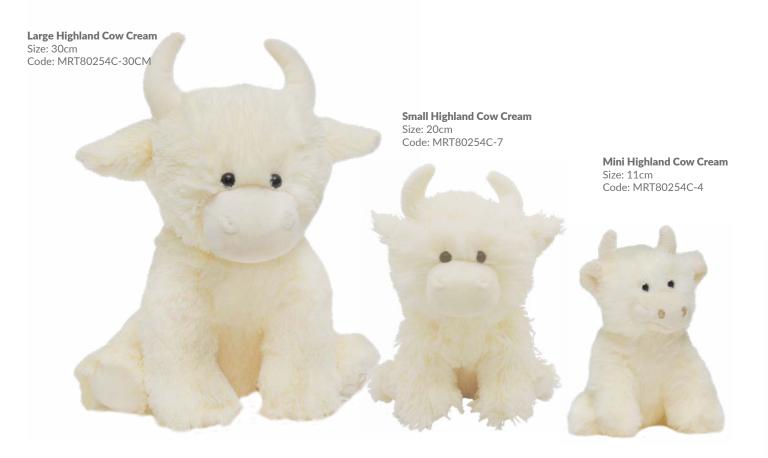

### Exclusivity

Please note we can't guarantee exclusivity in your postcode area unless agreed upon with a minimum annual spend.

**Mini Highland Cow** Size: 11cm Code: MRT802544

Small Highland Cow Size: 20cm Code: MRT802547

**Highland Cow Baby Rattle** Size: 10cm Code: MRT30036

**Highland Cow Baby Slippers** Size: 0-6 Months Code: MRT30035

**Large Highland Cow** Size: 30cm Code: MRT8025430

> Extra Large Highland Cow Size: 60cm Code: MRT80254-60