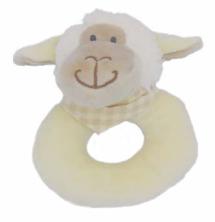

**Sheep Hand Puppet** Size: 23cm Code: MRT30234

**Sheep Baby Slippers** Size: 0-6 Months Code: MRT21963S

**Sheep Rattle** Size: 10cm Code: MRT21704S

Medium Jacob Sheep Size: 23cm Code: MRCY0078-23 **Mini Jacob Sheep** Size: 12cm Code: MRCY0078-12 Small Jacob Sheep Size: 18cm Code: MRCY0078-18