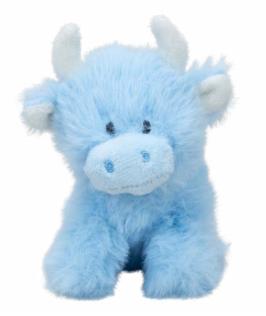

Mini Highland Cow Red Angus Size: 11cm Code: MRT80254A-4

Mini Highland Cow Dark Blue Oban Size: 11cm Code: MRT80254M-4

Mini Highland Cow Purple Jock Size: 11cm Code: MRT80254J-4 Mini Highland Cow Baby Blue Murray Size: 11cm Code: MRT80254I-4 Mini Highland Cow Baby Pink Isla Size: 11cm Code: MRT80254L-4 Mini Highland Cow Yellow Nevis Size: 11cm Code: MRT80254E-4

Mini Highland Cow Baby Blue Murray Size: 11cm Code: MRT80254I-4

20

Mini Highland Cow Yellow Nevis Size: 11cm Code: MRT80254E-4

Mini Highland Cow Green Arran Size: 11cm Code: MRT80254F-4

Mini Highland Cow Orange Dougal Size: 11cm Code: MRT80254D-4