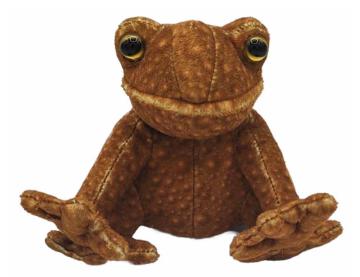

Small Toadfrog Size: 18cm Code: MRT50868-18

Mini Toadfrog Size: 11cm Code: MRT50868-11

*Jomanda Stockists* have exclusive access to our private Facebook group Add yourself to the group – JOMANDA TRADE ONLY