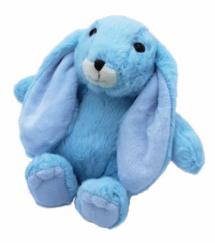

**Mini Snuggly Bunny Baby Pink** Size: 14cm Code: MRT22266E-3

**Mini Snuggly Bunny Baby Blue** Size: 14cm Code: MRT22266F-3