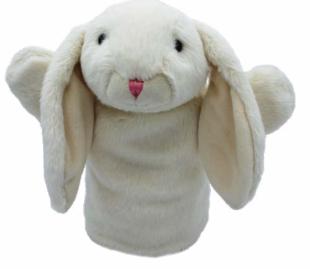

# Bouncing BUNNIES

#SofterThanASoftThing

Bunny Baby Slippers Cream Size: 0-6 Months Code: MRT21963R

**Bunny Rattle Cream** Size: 10cm Code: MRT21704R1

**Cream Bunny Hand Puppet** Size: 23cm Code: MRT30235A