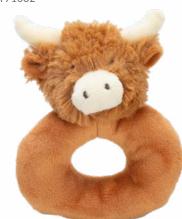

**Highland Cow Baby Rattle** Size: 10cm Code: MRT30036

**Highland Cow Baby Slippers** Size: 0-6 Months Code: MRT30035

**Large Highland Cow** Size: 30cm Code: MRT8025430

> Extra Large Highland Cow Size: 60cm Code: MRT80254-60