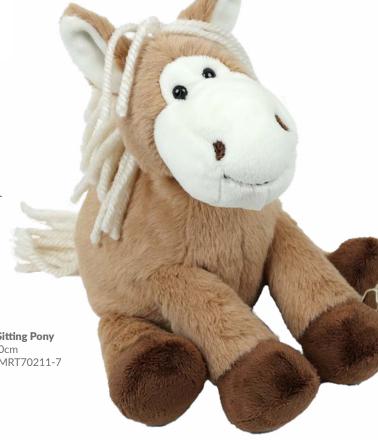

# SofterThanASoftThing

White Goat Available in two sizes

**Ragdoll Cat** Available in two sizes

Small Sitting Pony Size: 20cm Code: MRT70211-7

**Elephant** Size: 25cm Code: MRT80211