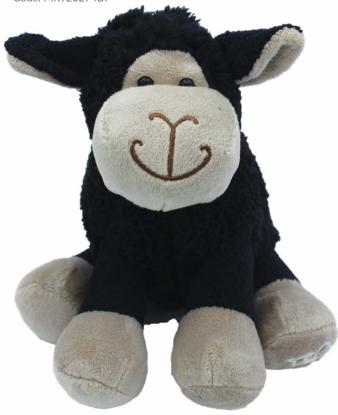

Texas Longhorn Cream/Brown Toy Soother Size: One Size Code: MRGJ0031-29CM

#SofterThanASoftThing 15

Mini Sitting Sheep White Size: 11cm Code: MRT20274M

Sleepy time sheep... 2222222 **Mini Sitting Sheep Black** Size: 11cm Code: MRT20274BM