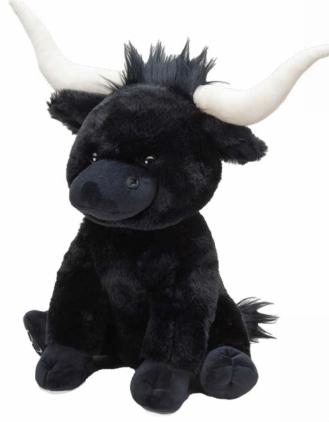

11

Mini Black Longhorn Cow Size: 11cm Code: MRLH0055-11

# Black Longhorn

Small Black Longhorn Cow Size: 20cm Code: MRLH0055-18

.

Medium Black Longhorn Cow Size: 23cm Code: MRLH0055-23

Huge Black Longhorn Cow Made to order Size: 90cm Code: MRLH0055-90CM Large Black Longhorn Cow Size: 30cm Code: MRLH0055-30