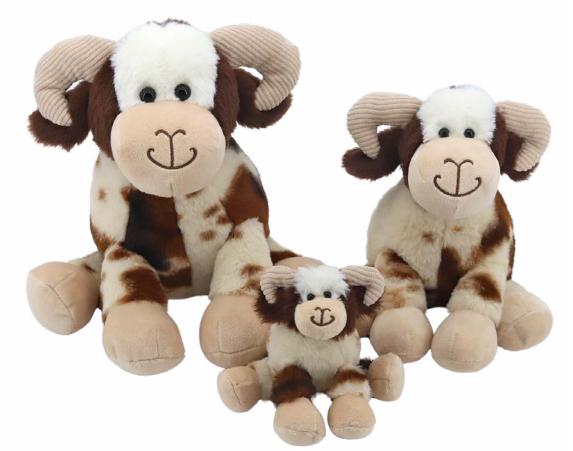

# Cuddly COWS

**Mini Horny Cow** Size: 11cm Code: MRT71026-11

**Small Horny Cow** Size: 18cm Code: MRT71026-18

Order Now!

Horny Cow Baby Rattle Size: 10cm Code: MRT71032

Horny Cow Toy Soother Size: One Size Code: MRT71034

Medium Horny Cow Size: 23cm Code: MRT71026-23

**Large Horny Cow** Size: 30cm Code: MRT71026-30

Horny Cow Baby Slippers Size: 0-6 Months Code: MRT71033

www.jomandatrade.com

8

(B)