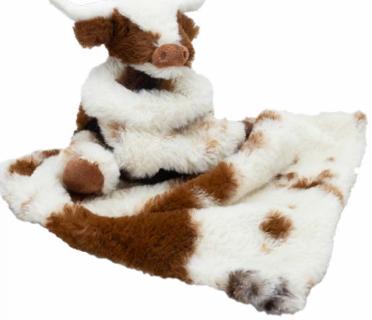

### Exclusivity

Please note we can't guarantee exclusivity in your postcode area unless agreed upon with a minimum annual spend.

**Mini Highland Cow** Size: 11cm Code: MRT802544

Small Highland Cow Size: 20cm Code: MRT802547

**Highland Cow Baby Rattle** Size: 10cm Code: MRT30036

**Highland Cow Baby Slippers** Size: 0-6 Months Code: MRT30035

**Large Highland Cow** Size: 30cm Code: MRT8025430

> Extra Large Highland Cow Size: 60cm Code: MRT80254-60

Huge Highland Brown Cow Made to order Size: 90cm Code: MRT80254-90

**Highland Cow Ear Muffs** Size: One Size Code: MRT30040

Highland Cow Hand Puppet Size: 23cm Code: MRT30233

**Highland Cow Bag** Size: One Size Code: MRT30043