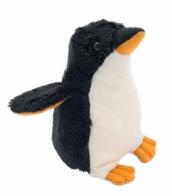

Mini Mint Starfish Size: 10cm Code: MRT50870A

Mini Pink Starfish Size: 10cm Code: MRT50870B

**Mini Penguin** Size: 10cm Code: MRT70639-10CM

Mini Pink Octopus Size: 10cm MRT50869B Mini Mint Octopus Size: 10cm Code: MRT50869A