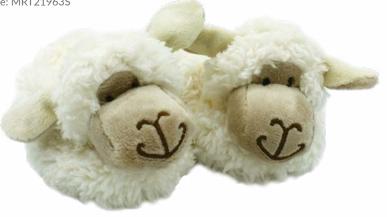

**Sheep Hand Puppet** Size: 23cm Code: MRT30234

**Sheep Baby Slippers** Size: 0-6 Months Code: MRT21963S

**Sheep Rattle** Size: 10cm Code: MRT21704S

Medium Jacob Sheep Size: 23cm Code: MRCY0078-23 **Mini Jacob Sheep** Size: 12cm Code: MRCY0078-12 Small Jacob Sheep Size: 18cm Code: MRCY0078-18