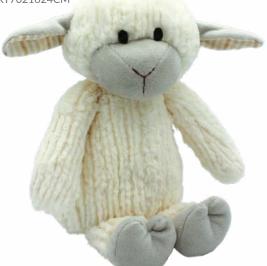

**Mini Baby Sheep** Size: 10cm Code: MRT70216-10CM

Small Sitting Sheep Black Size: 18cm Code: MRT20274B7

Small Sitting Sheep White Size: 18cm Code: MRT202747

😼 www.jomandatrade.com

**Baby Sheep** Size: 24cm Code: MRT7021624CM