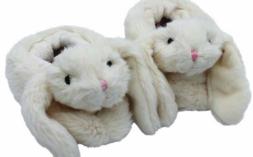

# Bouncing BUNNIES

#SofterThanASoftThing

Bunny Baby Slippers Cream Size: 0-6 Months Code: MRT21963R

**Bunny Rattle Cream** Size: 10cm Code: MRT21704R1

**Cream Bunny Hand Puppet** Size: 23cm Code: MRT30235A

**Mini Snuggly Bunny Baby Pink** Size: 14cm Code: MRT22266E-3

**Mini Snuggly Bunny Baby Blue** Size: 14cm Code: MRT22266F-3