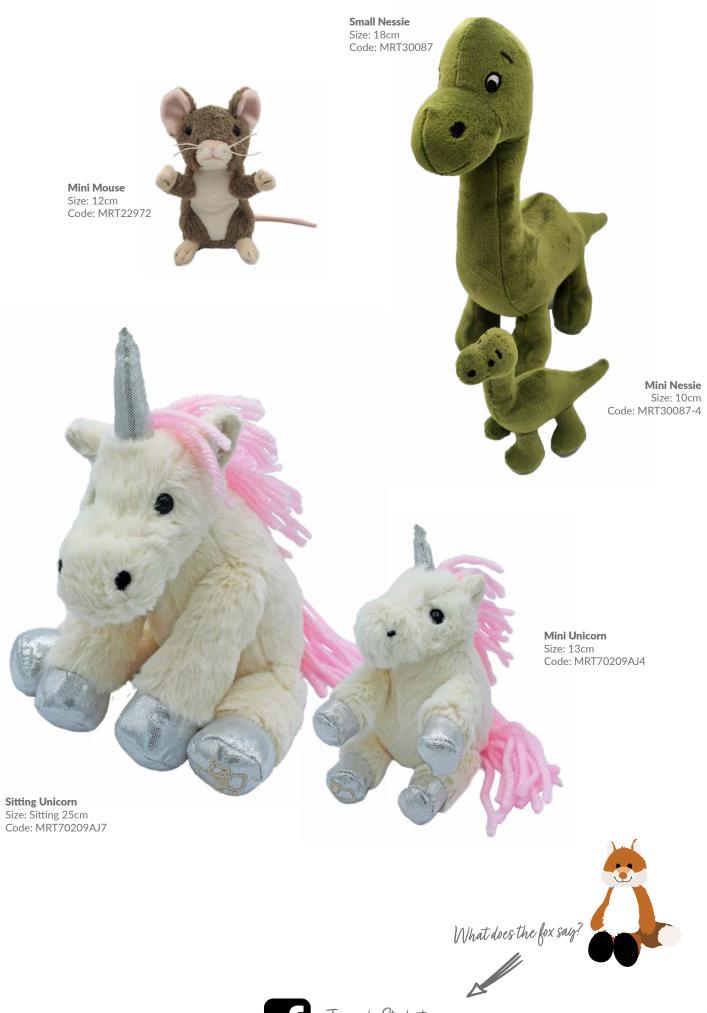

### Exclusivity

Please note we can't guarantee exclusivity in your postcode area unless agreed upon with a minimum annual spend.

**Mini Highland Cow** Size: 11cm Code: MRT802544

Small Highland Cow Size: 20cm Code: MRT802547

**Highland Cow Baby Rattle** Size: 10cm Code: MRT30036

**Highland Cow Baby Slippers** Size: 0-6 Months Code: MRT30035

**Large Highland Cow** Size: 30cm Code: MRT8025430

> Extra Large Highland Cow Size: 60cm Code: MRT80254-60

Huge Highland Brown Cow Made to order Size: 90cm Code: MRT80254-90

**Highland Cow Ear Muffs** Size: One Size Code: MRT30040

Highland Cow Hand Puppet Size: 23cm Code: MRT30233

**Highland Cow Bag** Size: One Size Code: MRT30043

### Lovely CREATURES

**Mini Donkey** Size: 11cm Code: MRLH0062-11

**Small Donkey** Size: 18cm Code: MRLH0062

**Small Pig** Size: 18cm Code: MRLH0069

**Mini Pig** Size: 11cm Code: MRLH0069-11

Mini Cream Brown Texas Longhorn Cow Size: 11cm Code: MRLH0007-11CM

# SofterThanASoftThing

White Goat Available in two sizes

**Ragdoll Cat** Available in two sizes

Small Sitting Pony Size: 20cm Code: MRT70211-7

**Elephant** Size: 25cm Code: MRT80211

## Fantastic FOXES

**Mini Elephant** Size: 11cm Code: MRT300774