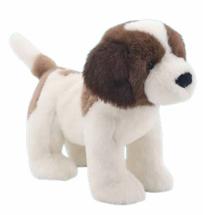

# SofterThanASoftThing

**Puppy Sheep Dog** Size: 20cm Code: MRLH0244

Puppy Dog St Bernard Size: 20cm Code: MRLH0251

**Bear Baby Slippers** Size: 0-6 Months Code: MRT21963B