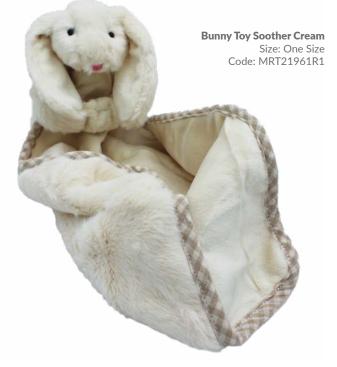

**Bunny Toy Soother Brown** Size: One Size Code: MRT21961R2

Mini Snuggly Bunny Cream Size: 14cm Code: MRT22266C3

Small Snuggly Bunny Cream Size: 18cm Code: MRT22266C

Large Snuggly Bunny Cream Size: 30cm Code: MRT22266B30