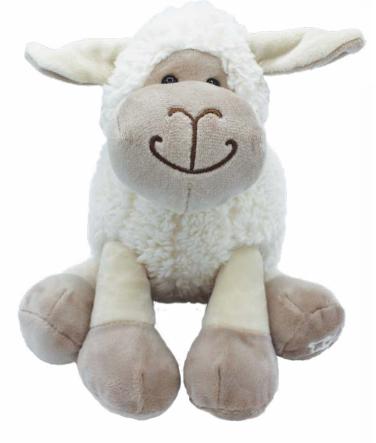

Texas Longhorn Cream/Brown Toy Soother Size: One Size Code: MRGJ0031-29CM

#SofterThanASoftThing 15

Mini Sitting Sheep White Size: 11cm Code: MRT20274M

Sleepy time sheep... 2222222 **Mini Sitting Sheep Black** Size: 11cm Code: MRT20274BM