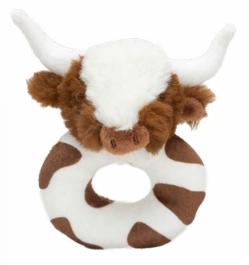

Huge Cream Brown Texas Longhorn Cow Made to order Size: 90cm Code: MRLH0007-90CM

Texas Longhorn Cream/Brown Cow Slippers Size: 0-6 Months Code: MRGJ0029-12CM

Texas Longhorn Cream/Brown Cow Rattle Size: 10cm Code: MRGJ0030-12CM