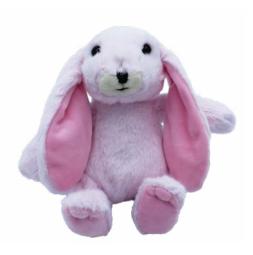

**Mini Snuggly Bunny Baby Pink** Size: 14cm Code: MRT22266E-3

**Mini Snuggly Bunny Baby Blue** Size: 14cm Code: MRT22266F-3