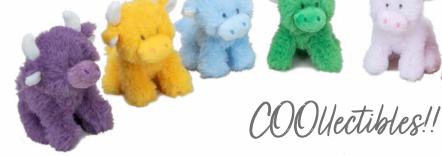

We are all **NEW** on this page

Medium Valais Sheep Size: 23cm Code: MRZM0275-23

COUlectibles!!

Mini Highland Cow Red Angus Size: 11cm Code: MRT80254A-4

Mini Highland Cow Purple Jock Size: 11cm Code: MRT80254J-4