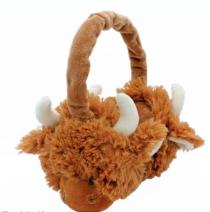

Huge Highland Brown Cow Made to order Size: 90cm Code: MRT80254-90

**Highland Cow Ear Muffs** Size: One Size Code: MRT30040

Highland Cow Hand Puppet Size: 23cm Code: MRT30233

**Highland Cow Bag** Size: One Size Code: MRT30043