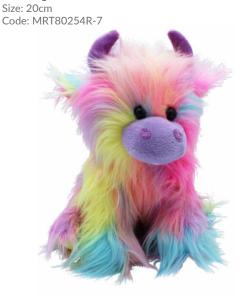

# SofterThanASoftThin

2 1/10

Extra Large Highland Cow Cream Size: 60cm Code: MRT80254C-60

If you dont like it bright, find the new dark side! Mini Rainbow Cow Hamish Size: 11cm Code: MRT80524R-4

Large Highland Cow Rainbow Size: 30cm Code: MRT80254R-30

### NEW

Extra Large Highland Cow Rainbow Size: 60cm Code: MRT80254R-60

**Small Highland Cow Rainbow** 

Mini Highland Cow Orange Dougal Size: 11cm Code: MRT80254D-4 Mini Highland Cow Green Arran Size: 11cm Code: MRT80254F-4