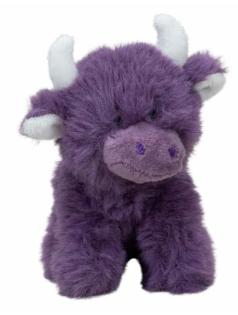

Mini Highland Cow Red Angus Size: 11cm Code: MRT80254A-4

Mini Highland Cow Dark Blue Oban Size: 11cm Code: MRT80254M-4

Mini Highland Cow Purple Jock Size: 11cm Code: MRT80254J-4 Mini Highland Cow Baby Blue Murray Size: 11cm Code: MRT80254I-4 Mini Highland Cow Baby Pink Isla Size: 11cm Code: MRT80254L-4 Mini Highland Cow Yellow Nevis Size: 11cm Code: MRT80254E-4

We are all **NEW** on this page

Medium Valais Sheep Size: 23cm Code: MRZM0275-23

COUlectibles!!

Mini Highland Cow Red Angus Size: 11cm Code: MRT80254A-4

Mini Highland Cow Purple Jock Size: 11cm Code: MRT80254J-4