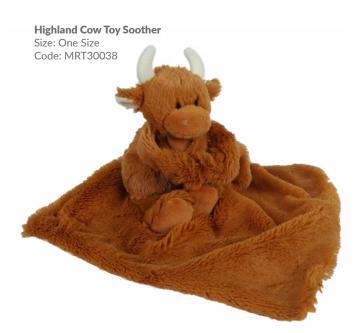

# SofterThanASoftThing

**NEW** Mini Dairy Black/White Cow Size: 11cm Code: MRGJ0072-11CM **Highland Cow Baby Rattle** Cream Size: 10cm Code: MRT30036C **NEW** Small Dairy Black/White Cow Size: 18cm **Highland Cow Baby Slippers Cream** Code: MRGJ0072-18CM Size: 0-6 Months Code: MRT30035C We Love Coo Cuddles **Highland Cow Toy Soother Cream** NEW Medium Dairy Black/White Cow Size: One Size Size: 23cm Code: MRT30038C Code: MRGJ0072-23CM