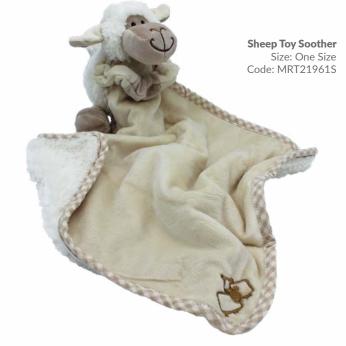

**Sheep Hand Puppet** Size: 23cm Code: MRT30234

**Sheep Baby Slippers** Size: 0-6 Months Code: MRT21963S

**Sheep Rattle** Size: 10cm Code: MRT21704S

Medium Jacob Sheep Size: 23cm Code: MRCY0078-23 **Mini Jacob Sheep** Size: 12cm Code: MRCY0078-12 Small Jacob Sheep Size: 18cm Code: MRCY0078-18