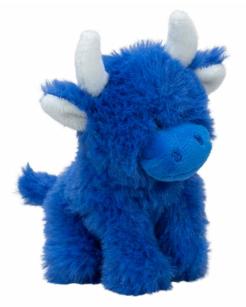

# SofterThanASoftThin

2 1/10

Extra Large Highland Cow Cream Size: 60cm Code: MRT80254C-60

If you dont like it bright, find the new dark side! Mini Rainbow Cow Hamish Size: 11cm Code: MRT80524R-4

Large Highland Cow Rainbow Size: 30cm Code: MRT80254R-30

### NEW

Extra Large Highland Cow Rainbow Size: 60cm Code: MRT80254R-60

**Small Highland Cow Rainbow** 

Mini Highland Cow Orange Dougal Size: 11cm Code: MRT80254D-4 Mini Highland Cow Green Arran Size: 11cm Code: MRT80254F-4

Mini Highland Cow Red Angus Size: 11cm Code: MRT80254A-4

Mini Highland Cow Dark Blue Oban Size: 11cm Code: MRT80254M-4

Mini Highland Cow Purple Jock Size: 11cm Code: MRT80254J-4 Mini Highland Cow Baby Blue Murray Size: 11cm Code: MRT80254I-4 Mini Highland Cow Baby Pink Isla Size: 11cm Code: MRT80254L-4 Mini Highland Cow Yellow Nevis Size: 11cm Code: MRT80254E-4