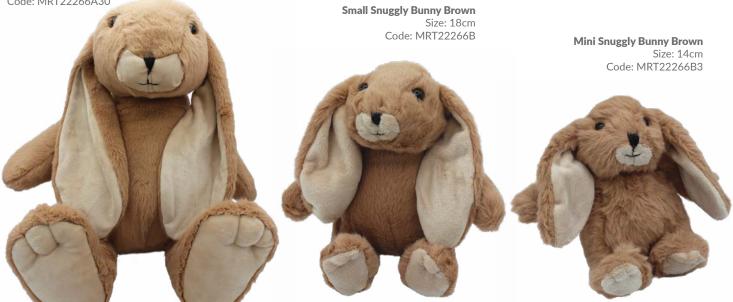

Mini Highland Cow Dark Blue Oban Size: 11cm Code: MRT80254M-4

Mini Highland Cow Baby Pink Isla Size: 11cm Code: MRT80254L-4

Large Snuggly Bunny Brown Size: 30cm Code: MRT22266A30

Size: 0-6 Months Code: MRT21963R2 Bunny Rattle Brown Size: 10cm Code: MRT21704R2

**Bunny Toy Soother Brown** Size: One Size Code: MRT21961R2

Mini Snuggly Bunny Cream Size: 14cm Code: MRT22266C3

Small Snuggly Bunny Cream Size: 18cm Code: MRT22266C

Large Snuggly Bunny Cream Size: 30cm Code: MRT22266B30