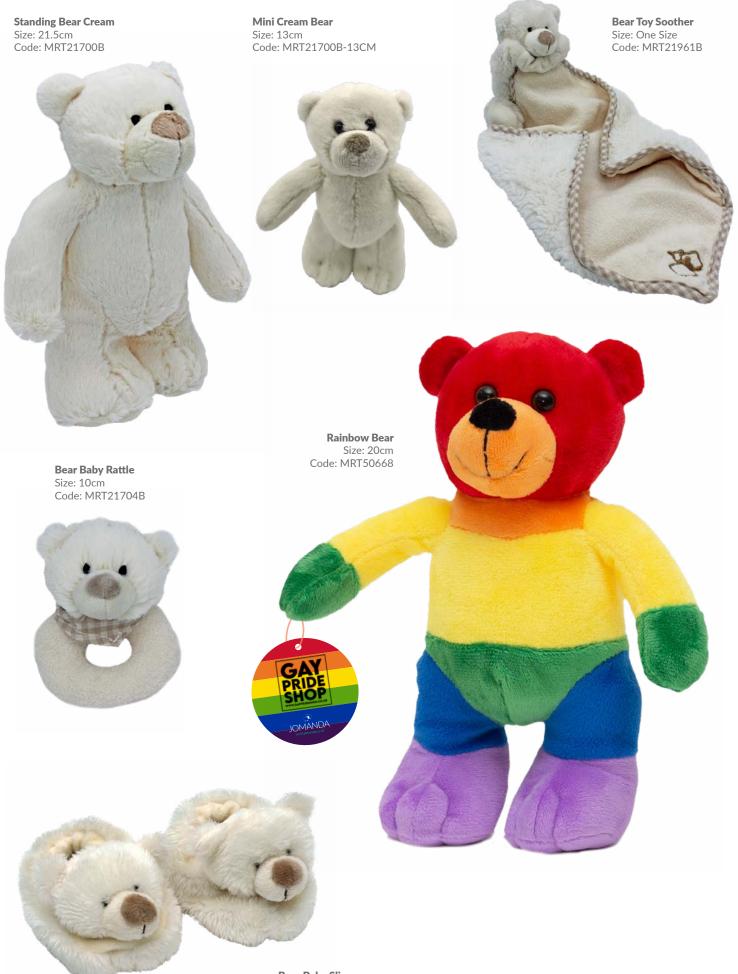

# Beautiful BEARS

ofterThanASoftThing

**Mini Red Dragon** Size: 12cm Code: MRT3008-5

**Mini Squirrel** Size: 11cm Code: MRT300864

**Mini Hedgehog** Size: 12cm Code: MRT221854

**Dragon** Size: 20cm Code: MRT30044B20