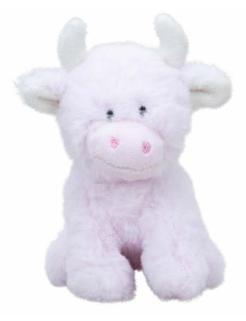

### Lovely CREATURES

**Mini Donkey** Size: 11cm Code: MRLH0062-11

**Small Donkey** Size: 18cm Code: MRLH0062

**Small Pig** Size: 18cm Code: MRLH0069

**Mini Pig** Size: 11cm Code: MRLH0069-11

Mini Cream Brown Texas Longhorn Cow Size: 11cm Code: MRLH0007-11CM